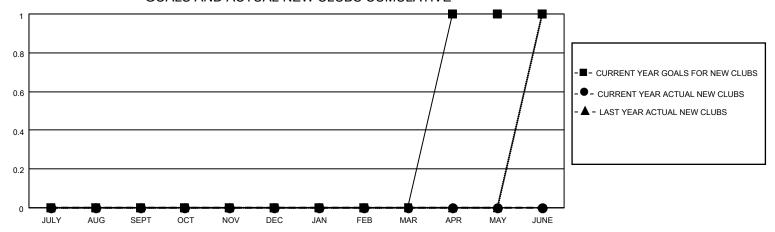

## MONTHLY MEMBERSHIP PROGRESS REPORT

LOCATION CROATIA District 126 Results as of: 7/31/2021

| Clubs                 |               |           |               | Members               |                        |                         |                                                    |  |  |
|-----------------------|---------------|-----------|---------------|-----------------------|------------------------|-------------------------|----------------------------------------------------|--|--|
| RESULTS FOR 2021-2022 |               |           |               | RESULTS FOR 2021-2022 |                        |                         |                                                    |  |  |
| QUARTER               | NEW CLUB GOAL | NEW CLUBS | DROPPED CLUBS | QUARTER MEMI          | BER GROWTH NET<br>GOAL | MEMBER GROWTH<br>ACTUAL | DROPPED<br>MEMBERS ACTUAL<br>(including transfers) |  |  |
| JULY/AUG/SEPT         | 0             | 0         | 0             | JULY/AUG/SEPT         | 10                     | 1                       | 30                                                 |  |  |
| OCT/NOV/DEC           | 0             | 0         | 0             | OCT/NOV/DEC           | 20                     | 0                       | 0                                                  |  |  |
| JAN/FEB/MAR           | 0             | 0         | 0             | JAN/FEB/MAR           | 45                     | 0                       | 0                                                  |  |  |
| APR/MAY/JUNE          | 1             | 0         | 0             | APR/MAY/JUNE          | 20                     | 0                       | 0                                                  |  |  |

## GOALS AND ACTUAL NEW CLUBS CUMULATIVE