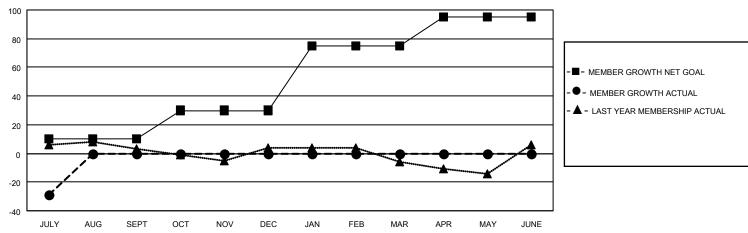

## MONTHLY MEMBERSHIP PROGRESS REPORT

LOCATION CROATIA District 126 Results as of: 7/31/2021

| Clubs                 |               |           |               | Members               |                        |                         |                                                    |  |  |
|-----------------------|---------------|-----------|---------------|-----------------------|------------------------|-------------------------|----------------------------------------------------|--|--|
| RESULTS FOR 2021-2022 |               |           |               | RESULTS FOR 2021-2022 |                        |                         |                                                    |  |  |
| QUARTER               | NEW CLUB GOAL | NEW CLUBS | DROPPED CLUBS | QUARTER MEMI          | BER GROWTH NET<br>GOAL | MEMBER GROWTH<br>ACTUAL | DROPPED<br>MEMBERS ACTUAL<br>(including transfers) |  |  |
| JULY/AUG/SEPT         | 0             | 0         | 0             | JULY/AUG/SEPT         | 10                     | 1                       | 30                                                 |  |  |
| OCT/NOV/DEC           | 0             | 0         | 0             | OCT/NOV/DEC           | 20                     | 0                       | 0                                                  |  |  |
| JAN/FEB/MAR           | 0             | 0         | 0             | JAN/FEB/MAR           | 45                     | 0                       | 0                                                  |  |  |
| APR/MAY/JUNE          | 1             | 0         | 0             | APR/MAY/JUNE          | 20                     | 0                       | 0                                                  |  |  |

## GOALS AND ACTUAL MEMBERS CUMULATIVE

| DROPPED CLUBS: 0          |    | 1 CLUBS OF 60 ADDED 1 OR MORE<br>NEW MEMBERS | GENDER DISTRIBUTION  MALE 551 (45.76%) |              |    |
|---------------------------|----|----------------------------------------------|----------------------------------------|--------------|----|
| DROPPED MEMBERS           |    |                                              | FEMALE                                 | 653 (54.24%) |    |
| DECEASED                  | 1  | CLICK HERE FOR CUMULATIVE                    | TOTAL FAMILY UNIT MEMBERS              |              | 29 |
| CLUB CANCELLED 0 OTHER 29 |    | MEMBERSHIP DATA                              | FAMILY MEMBERS PAYING HALF             |              | 15 |
| TOTAL                     | 30 |                                              | DUES                                   |              |    |